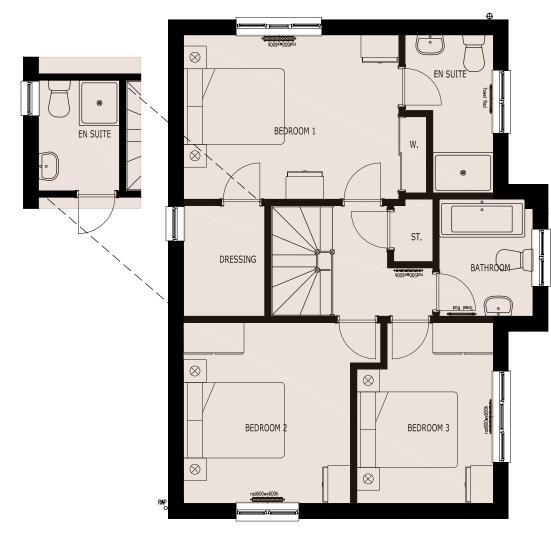

Spruce House Type
Herbison Crescent Shotts

|          | <br>Lounge         | 6.14x3.59m  | 22.0m2 | 20' 2"               | X | 11' 9 ¼"              |
|----------|--------------------|-------------|--------|----------------------|---|-----------------------|
|          | Kitchen/dining     | 6.14x3.26m  | 20.1m2 | 20' 2"               | X | 10' 8 $\frac{1}{2}$ " |
|          | Utility Room       | 2.19x1.61m  | 3.5m2  | 7' 2 ½"              | X | 5' 3 ½"               |
|          | Shower Room        | 2.74x0.93m  | 2.6m2  | 8' 11 <del>3</del> " | X | 3' 0 <del>3</del> "   |
| l        |                    |             |        |                      |   |                       |
|          | <u>Upper Floor</u> |             |        |                      |   |                       |
| <b> </b> | Bedroom 1          | 4.27*x3.26m | 14.7m2 | 14' 0 <u>1</u> "     | X | 10' 8 ½"              |
|          | En suite           | 3.14x1.75m  | 4.6m2  | 10' 3 ½"             | X | <i>5' 9"</i>          |
|          | Bathroom           | 2.32x1.86m  | 4.3m2  | 7' 7 ½"              | X | 6' 1 ½"               |
|          | Bedroom 2          | 3.59x3.31m  | 12.3m2 | 11' 9 <u>1</u> "     | X | 10' 10 $\frac{1}{2}$  |
|          | Bedroom 3          | 3.59x2.71m  | 9.1m2  | 11' 9 ½"             | X | 8' 10 ¾               |
|          | En suite           | 2.19x1.61m  | 3.5m2  | 7' 2 ½"              | X | 5' 3 ½"               |

\* dimension including wardrobes 4.82x3.26m 15' 10" x 10' 8  $\frac{1}{2}$ "

Gross Internal Floor Area including garage 118.2m2 or 1272sqft

GIFA figure includes loadbearing walls, partitions and voids All elevations are approximate, may alter without notice, and are not part of any contract

All dimensions are taken to the longest size

All dimensions are approximate, may alter without notice, and are not part of any contract

All areas are approximate, may alter without notice, and are not part of any contract