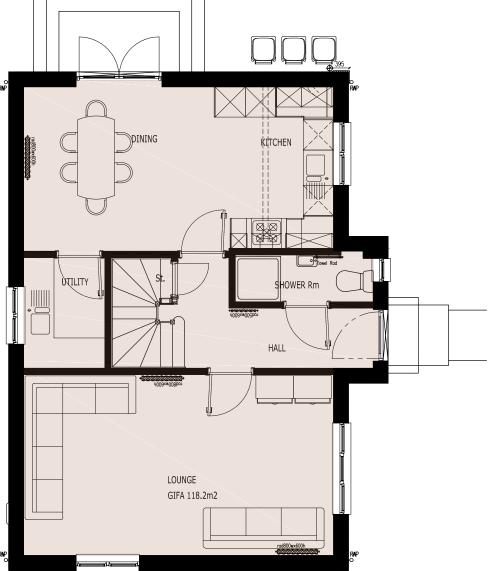

Spruce House Type
Herbison Crescent Shotts

|          | <br>Lounge         | 6.14x3.59m  | 22.0m2 | 20' 2"               | X | 11' 9 ¼"              |
|----------|--------------------|-------------|--------|----------------------|---|-----------------------|
|          | Kitchen/dining     | 6.14x3.26m  | 20.1m2 | 20' 2"               | X | 10' 8 $\frac{1}{2}$ " |
|          | Utility Room       | 2.19x1.61m  | 3.5m2  | 7' 2 ½"              | X | 5' 3 ½"               |
|          | Shower Room        | 2.74x0.93m  | 2.6m2  | 8' 11 <del>3</del> " | X | 3' 0 <del>3</del> "   |
| l        |                    |             |        |                      |   |                       |
|          | <u>Upper Floor</u> |             |        |                      |   |                       |
| <b> </b> | Bedroom 1          | 4.27*x3.26m | 14.7m2 | 14' 0 <u>1</u> "     | X | 10' 8 ½"              |
|          | En suite           | 3.14x1.75m  | 4.6m2  | 10' 3 ½"             | X | <i>5' 9"</i>          |
|          | Bathroom           | 2.32x1.86m  | 4.3m2  | 7' 7 ½"              | X | 6' 1 ½"               |
|          | Bedroom 2          | 3.59x3.31m  | 12.3m2 | 11' 9 <u>1</u> "     | X | 10' 10 $\frac{1}{2}$  |
|          | Bedroom 3          | 3.59x2.71m  | 9.1m2  | 11' 9 ½"             | X | 8' 10 ¾               |
|          | En suite           | 2.19x1.61m  | 3.5m2  | 7' 2 ½"              | X | 5' 3 ½"               |

\* dimension including wardrobes 4.82x3.26m 15' 10" x 10' 8  $\frac{1}{2}$ "

Gross Internal Floor Area including garage 118.2m2 or 1272sqft

GIFA figure includes loadbearing walls, partitions and voids All elevations are approximate, may alter without notice, and are not part of any contract

All dimensions are taken to the longest size

All dimensions are approximate, may alter without notice, and are not part of any contract

All areas are approximate, may alter without notice, and are not part of any contract

Kitchen layout is indicative Furniture is not included

**Ground Floor** 