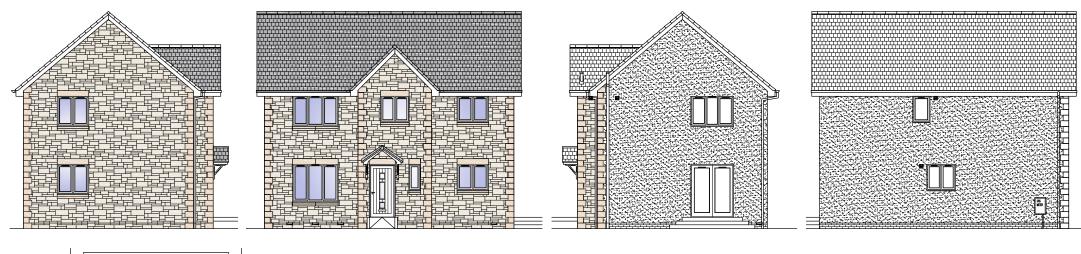

\* dimension including wardrobes 4.82x3.26m 15' 10" x 10' 8  $\frac{1}{2}$ "

Gross Internal Floor Area including garage 118.2m2 or 1272sqft

GIFA figure includes loadbearing walls, partitions and voids All elevations are approximate, may alter without notice, and are not part of any contract